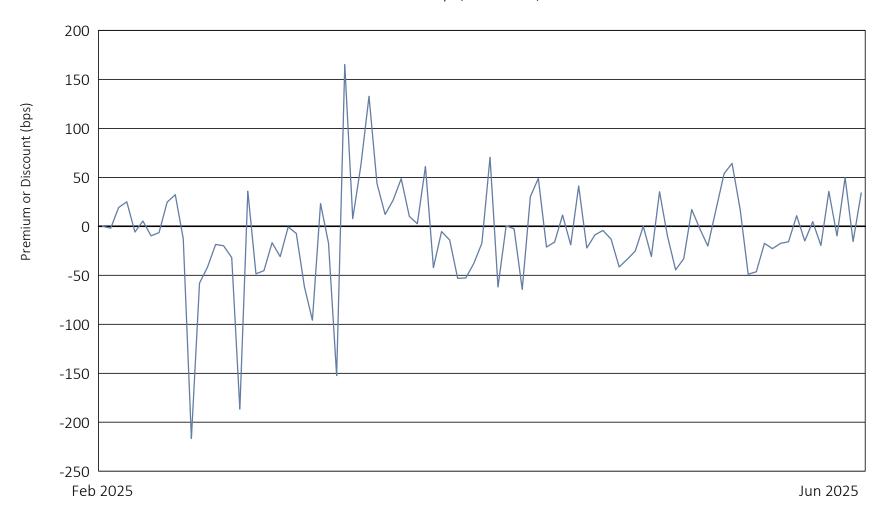

## BattleShares TSLA vs F ETF

February 12, 2025 to June 30, 2025

|                                | Calendar Year 2025 through June 30, 2025 |
|--------------------------------|------------------------------------------|
| Days traded at premium         | 36                                       |
| Days traded at net asset value | 1                                        |
| Days traded at discount        | 58                                       |

The following table and line graph are provided to show the frequency at which the closing price of the Fund was at a premium (above) or discount (below) to the Fund's daily net asset value ("NAV"). The table and line graph represent past performance and cannot be used to predict future results. Shareholders may pay more than NAV when buying Fund shares and receive less than NAV when those shares are sold because shares are bought and sold at current market prices.